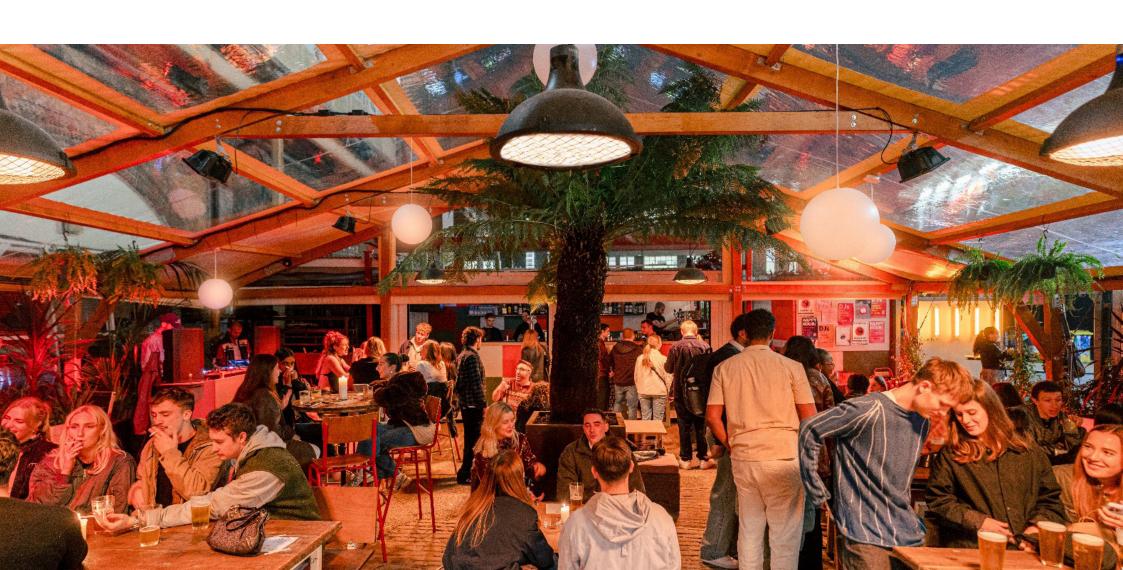

#### **PECKHAM ARCHES**

Peckham Arches is a 200 capacity covered and heated terrace and event space, with a cocktail bar, open air kitchen and a DJ booth overlooking the terrace. The space is perfect for large group bookings, live music nights, brand activations, birthdays, corporate activities, screenings, album launches, and Christmas parties.

### THE TERRACE

Covered & heated during winter, our terrace allows for an al fresco drinking and dining experience, with a DJ booth, open fire kitchen and cocktail bar.

#### Features

- Mix of high and trestle tables
- DJ booth
- Cocktail bar
- Heaters & rugs available
- Flexible layout
- TV & PA system available