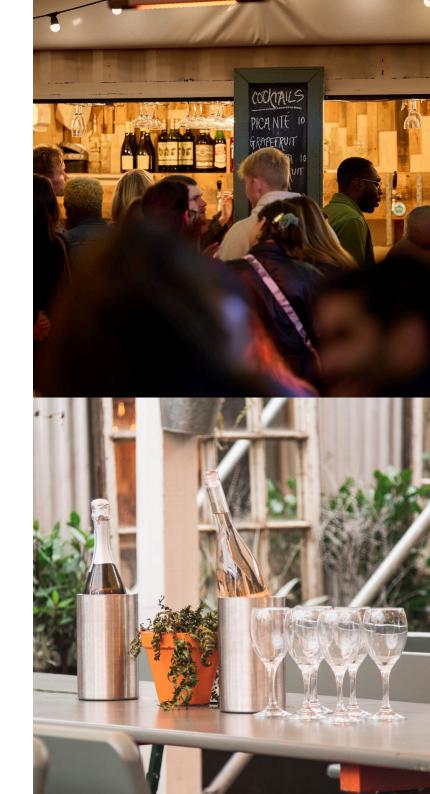

### THE TERRACE

Covered & heated during winter, our terrace allows for an al fresco drinking and dining experience, with a DJ booth, open fire kitchen and cocktail bar.

#### Features

- Mix of high and trestle tables
- DJ booth
- Cocktail bar
- Heaters & rugs available
- Flexible layout
- TV & PA system available