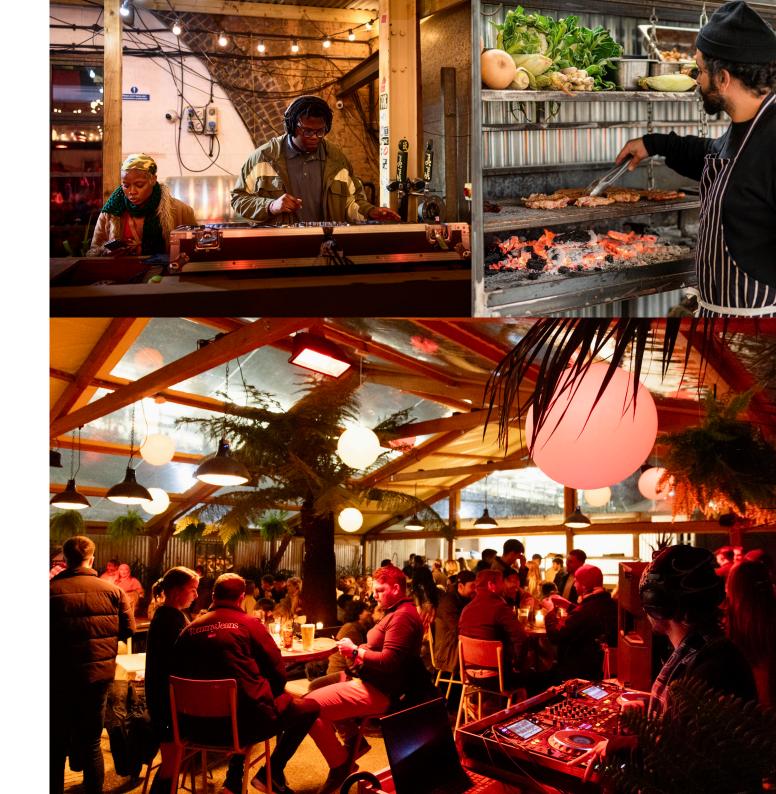

### THE TERRACE

Covered & heated during winter, our terrace allows for an al fresco drinking and dining experience, with a DJ booth, open fire kitchen and cocktail bar.

#### Features

- Mix of high and trestle tables
- DJ booth
- Cocktail bar
- Heaters & rugs available
- Flexible layout
- TV & PA system available

### **EXTRAS**

At Peckham Arches, we offer a range of activities and entertainment that you can book as an addition to your event.

WORKSHOPS: EVENTS / ACTIVATIONS: ENTERTAINMENT:

Wreath Making
Wine tasting
Arts and crafts
Life drawing
Sip and Paint
Cooking classes
Candle making

Talks
Markets
Pop-ups
Kitchen takeovers
Food festivals
Music nights

DJs
Live bands
Karaoke
Comedy nights
Quiz nights
Sports Screenings

PECKHAM ARCHES
UNIT 6
DOVEDALE BUSINESS CENTRE
LONDON, SE15 4QL

07469 656806 @PECKHAM.ARCHES RESERVATIONS@PECKHAMARCHES.COM