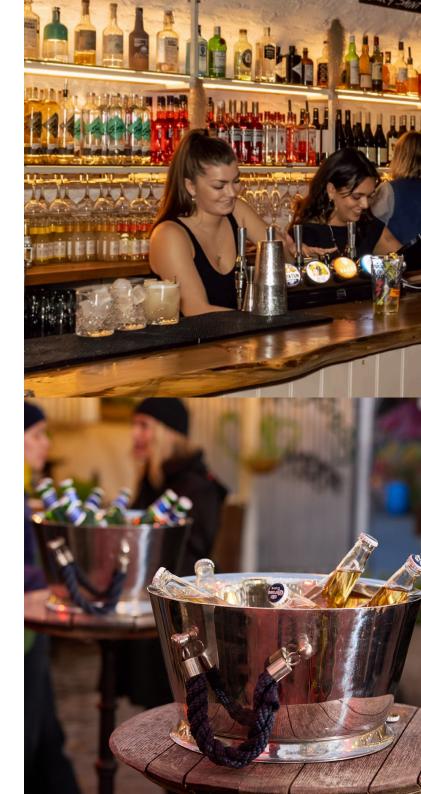

### THE TERRACE

Covered & heated during winter, our terrace allows for an al fresco drinking and dining experience, with a DJ booth, open fire kitchen and cocktail bar.

#### Features

- Mix of high and trestle tables
- DJ booth
- Cocktail bar
- Heaters & rugs available
- Flexible layout
- TV & PA system available