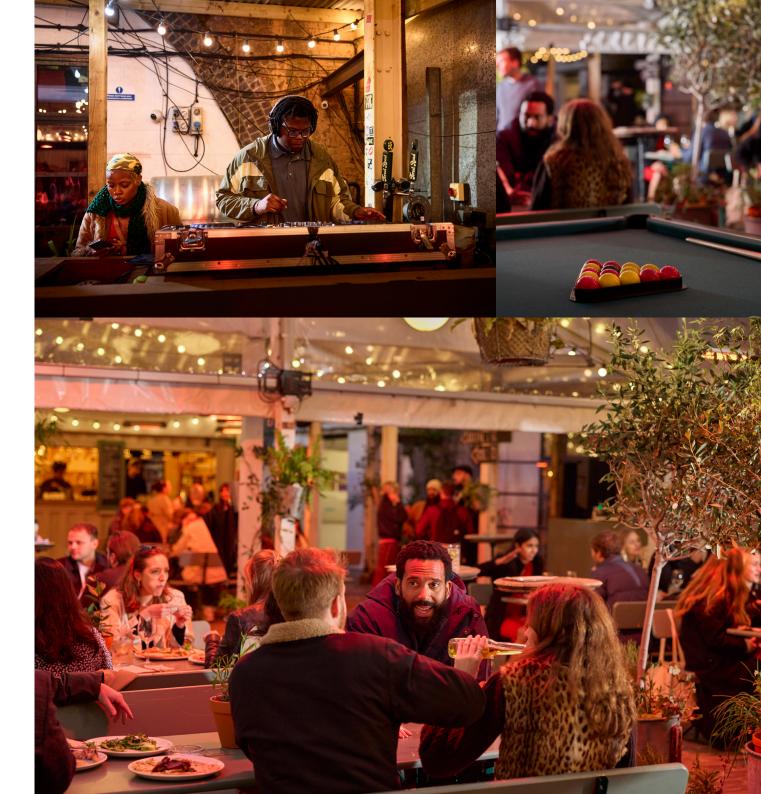

# FEATURES:

- All weather heated & covered terrace
- Open fire kitchen
- 3 cocktail bars
- Soundsystem & PA
- TVs & AV
- Pioneer DJs
- Pool tables
- Street food trader space

# THE TERRACE

Covered & heated during winter, our terrace allows for an al fresco drinking and dining experience, with a DJ booth, open fire kitchen and direct access to all archway spaces.

Perfect for:

# THE DARK ARCH

Pool, Quiz, Comedy, Talks

Perfect for:

- Evening parties
- Pool
- Smaller events and activations
- Talks

Capacity

•Standing: 80

•Seating: 30-60

Features