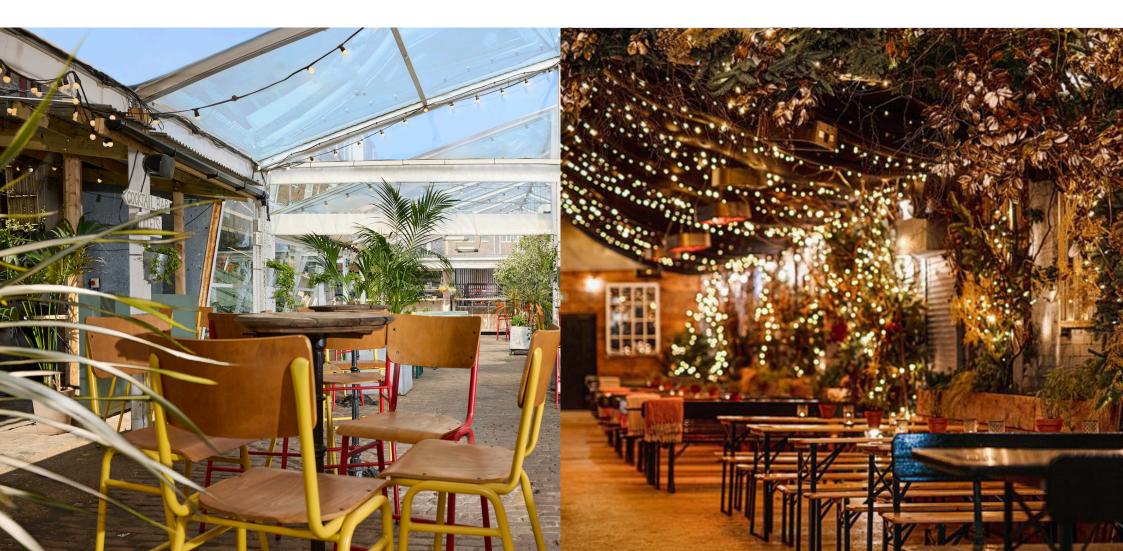

# THE TERRACE

Covered & heated during winter, our terrace allows for an al fresco drinking and dining experience, with a DJ booth, open fire kitchen and direct access to all archway spaces.

Perfect for:

# THE GLASS ARCH

The Glass Arch is the Arches' hidden gem, with a completely flexible layout, pop-up bar, hanging plants, and a glass panelled front.

Perfectly suited for:

- Private parties
- Live music events
- Corporate drinks
- Conferences
- Workshops

# SKYLARKING

Our cocktail bar and pizza kitchen next door to Peckham Arches. With capacity of 150, Skylarking boasts an open air kitchen, large covered and heated garden terrace and custom made vinyl decks.