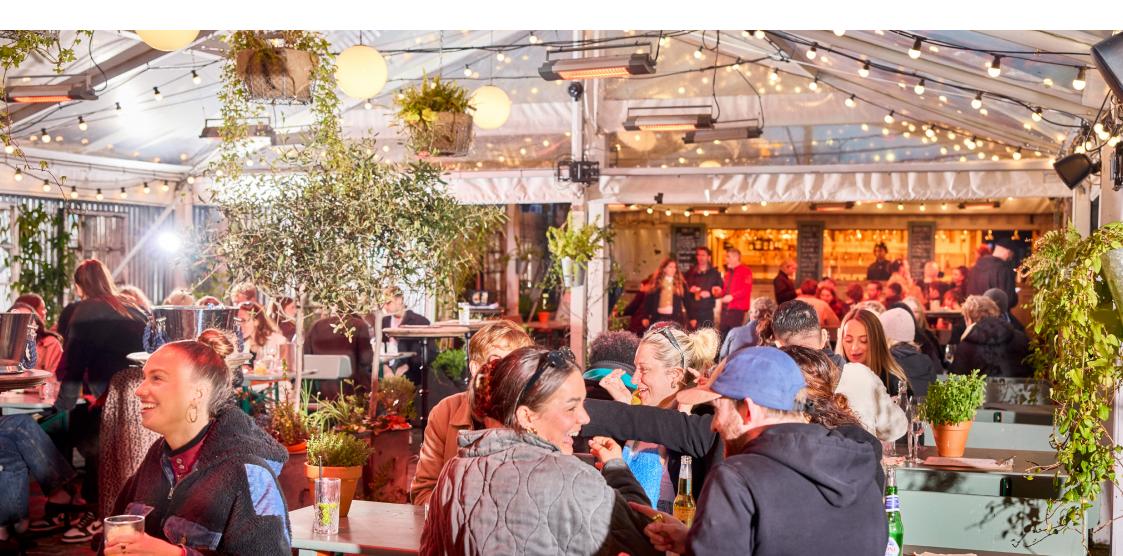

# THE TERRACE

Covered & heated during winter, our terrace allows for an al fresco drinking and dining experience, with a DJ booth, open fire kitchen and direct access to all archway spaces.

Perfect for:

- Christmas / summer parties
- Events & activations
- Large group bookings
- Workshops

# Capacity

- Standing: 300
- Seating: 200
- Hybrid: 250

# Features

- Mix of high and trestle tables
- DJ booth
- 2 cocktail bars
- Heaters & rugs available
- Flexible layout