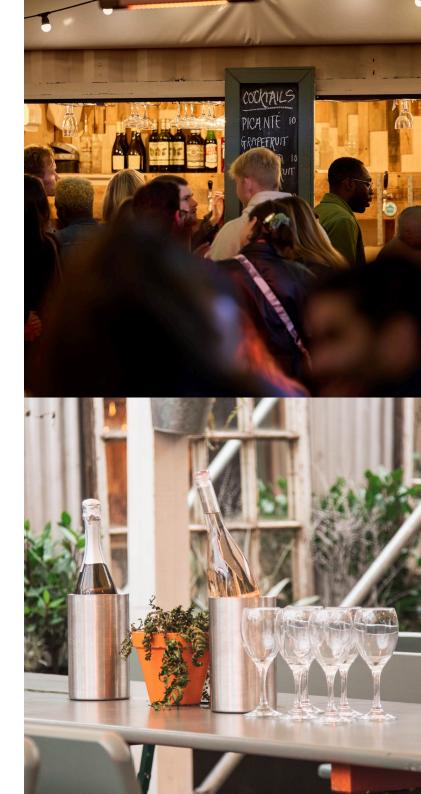

### **PECKHAM ARCHES**

Peckham Arches is a 600 capacity multifunctional event space with a covered and heated terrace, open fire kitchen, 3 cocktail bars, and a DJ booth overlooking the terrace. There is also a gallery space, 2 hireable archway rooms, and our cocktail bar and pizza kitchen next door, Skylarking. The space is perfect for large group bookings, live music nights, brand activations, birthdays, corporate activities, screenings, album launches, exhibitions, and Christmas parties.

# THE TERRACE

Covered & heated during winter, our terrace allows for an al fresco drinking and dining experience, with a DJ booth, open fire kitchen and direct access to all archway spaces.

Perfect for:

# Features

- Mix of high and trestle tables
- DJ booth
- 2 cocktail bars
- Heaters & rugs available
- Flexible layout