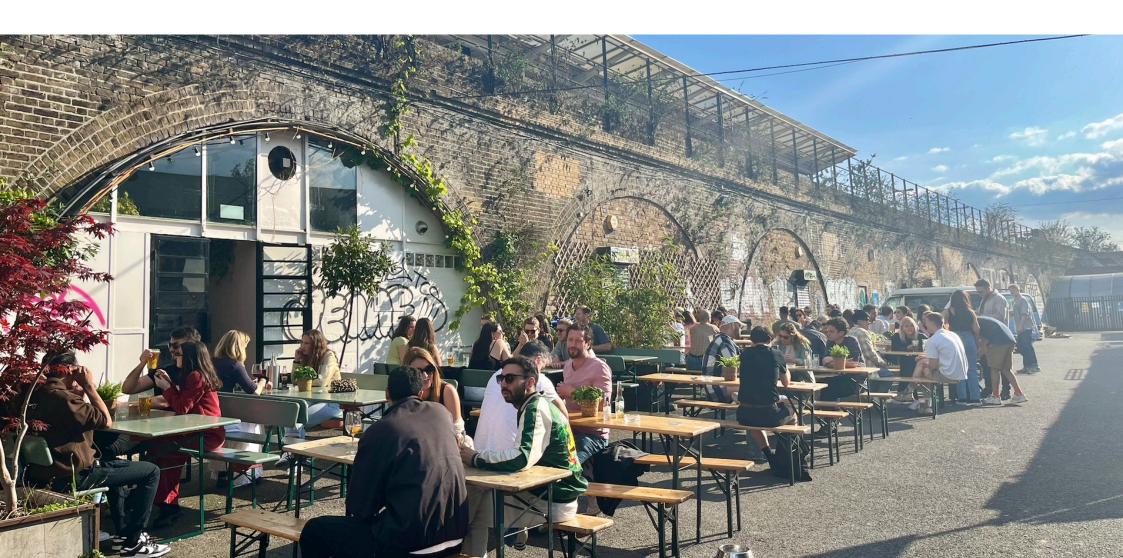

### **PECKHAM ARCHES**

Peckham Arches is a 600 capacity multifunctional event space with a covered and heated terrace, open fire kitchen, 3 cocktail bars, and a DJ booth overlooking the terrace. There is also a gallery space, 2 hireable archway rooms, and our cocktail bar and pizza kitchen next door, Skylarking. The space is perfect for large group bookings, live music nights, brand activations, birthdays, corporate activities, screenings, album launches, exhibitions, and Christmas parties.

Situated beneath Peckham Rye Overground, the venue is very easy to get to and well connected to the rest of London. Peckham Arches is on ground level, accessible from Blenheim Grove and has wheel chair access via both entrances.

# THE TERRACE

Covered & heated during winter, our terrace allows for an al fresco drinking and dining experience, with a DJ booth, open fire kitchen and direct access to all archway spaces.

Perfect for: