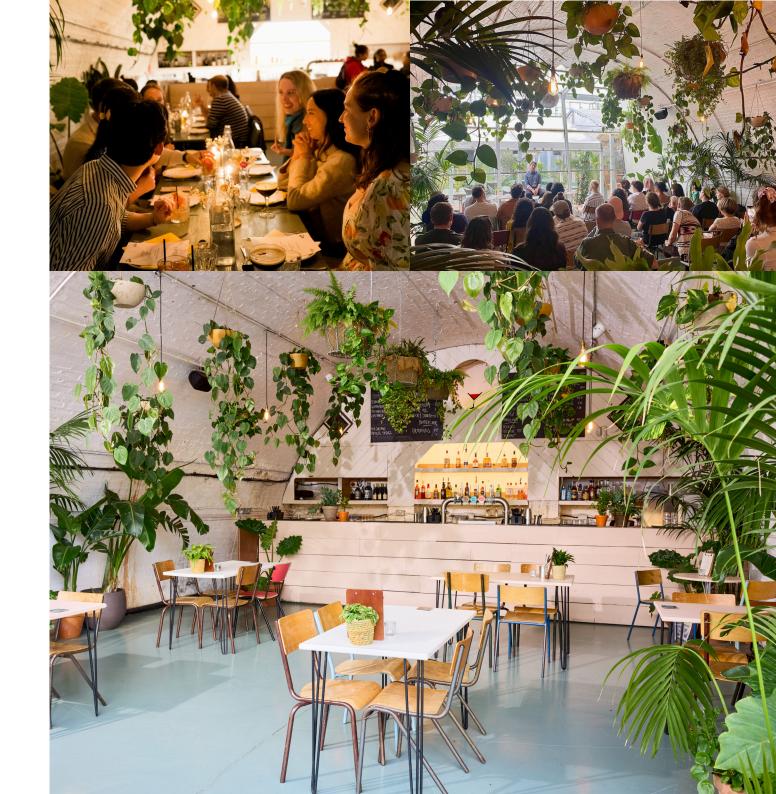

# THE TERRACE

Covered & heated during winter, our terrace allows for an al fresco drinking and dining experience, with a DJ booth, open fire kitchen and direct access to all archway spaces.

Perfect for:

- Christmas / summer parties
- Events & activations
- Large group bookings
- Workshops

# Capacity

- Standing: 300
- Seating: 200
- Hybrid: 250

# Features

- Mix of high and trestle tables
- DJ booth
- 2 cocktail bars
- Heaters & rugs available
- Flexible layout