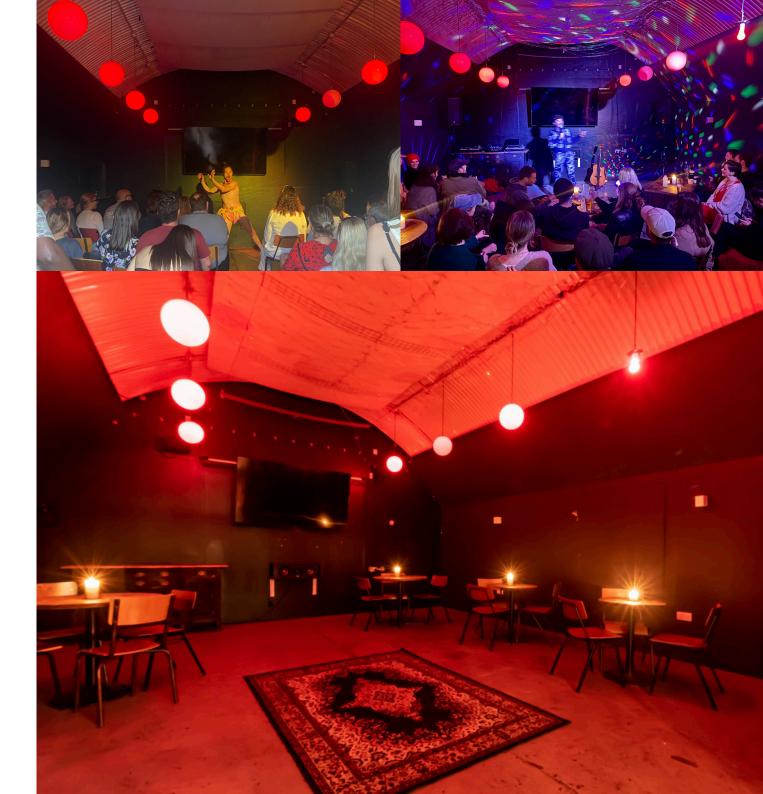

# THE DARK ARCH

Pool, Quiz, Comedy, Talks

Perfect for:

- Evening parties
- Pool
- Smaller events and activations
- Talks

Capacity

•Standing: 80

•Seating: 30-60

Features

•TV & AV •Soundsystem & PA

#### ENTERTAINMENT:

DJs Live Bands Karaoke Comedy Nights Quiz Nights Sports Screenings

26 BLENHEIM GROVE LONDON, SE15 4QL

RESERVATIONS@PECKHAMARCHES.COM RESERVATIONS@SKYLARKINGPECKHAM.COM