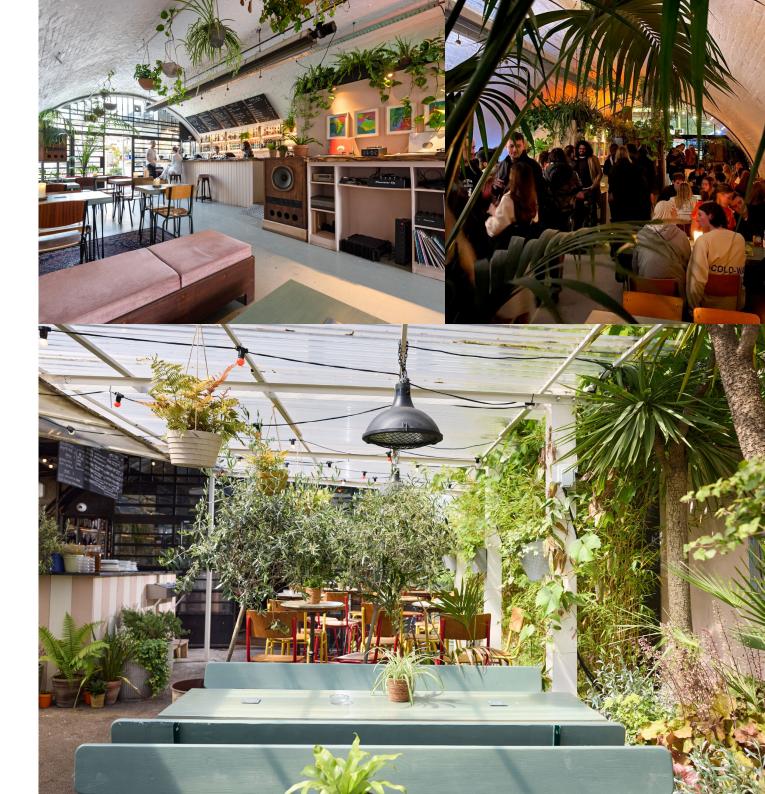

# SKYLARKING

Our cocktail bar and pizza kitchen next door to Peckham Arches. With capacity of 150, Skylarking boasts an open air kitchen, large covered and heated garden terrace and custom made vinyl decks.

Perfect for:

- Christmas / summer parties
- Intimate get togethers
- Private events
- Live music and DJ nights

Capacity

- Standing: 150
- Seating: 120
- Hybrid: 120

Features

- Vinyl decks
- Large tannoy speakers
- Large cocktail bar
- Covered and heated garden

# **OPEN AIR EXTERNAL TERRACE**

- Adjacent road with additional 250 covers