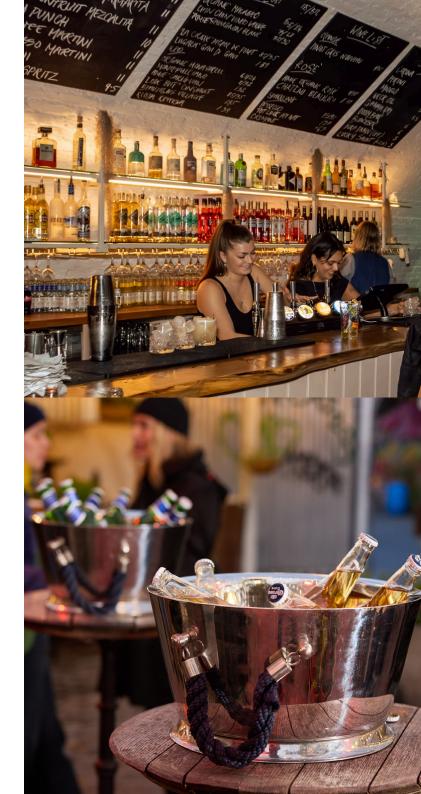

# SKYLARKING

Our cocktail bar and pizza kitchen next door to Peckham Arches. With capacity of 150, Skylarking boasts an open air kitchen, large covered and heated garden terrace and custom made vinyl decks.

Perfect for:

- Christmas / summer parties
- Intimate get togethers
- Private events
- Live music and DJ nights

Capacity

- Standing: 150
- Seating: 120
- Hybrid: 120

Features

- Vinyl decks
- Large tannoy speakers
- Large cocktail bar
- Covered and heated garden

#### SAMPLE COCKTAIL MENU

Skylarking Margarita El Sueno Blanco, Cointreau, Chambord, Lime, Agave, Homemade Oleo

Picanté El Sueno Reposado, Chilli, Coriander, Lime, Agave

Pink Grapefruit Margarita El Sueno Blanco, Pink Grapefruit, Lime, Agave