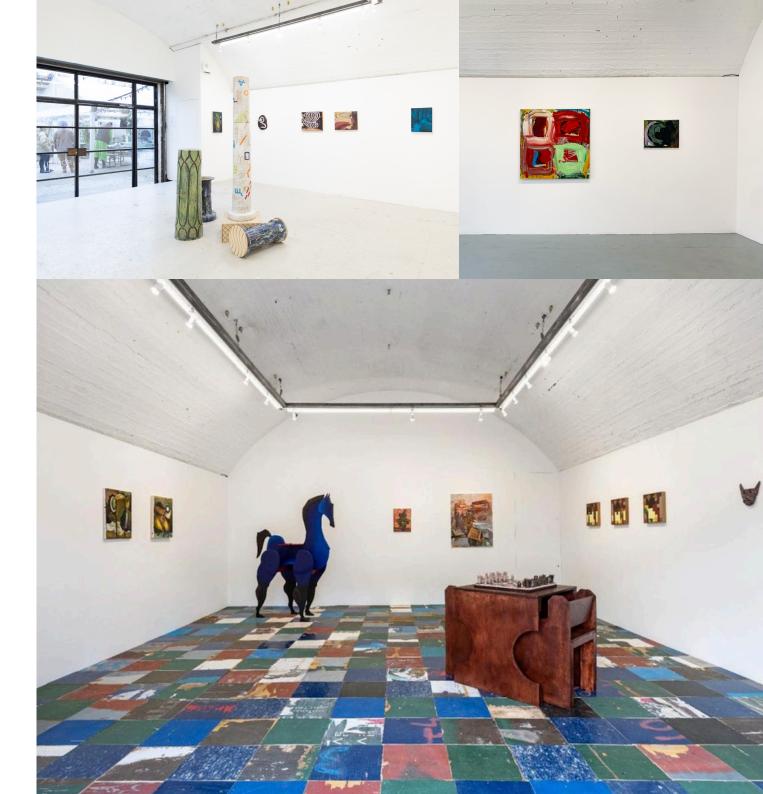

# THE GALLERY

Our Gallery is a blank canvas available for short and long term hire.

- Exhibitions
- Product launches
- Pop-ups
- Studio space
- Meetings
- Workshops

Capacity

- Standing: 80
- Seated: 60

Features

- Wall mountings for photos & artwork
- Full gallery lighting

| DARK ARCH    | GLASS ARCH           | GALLERY      | TERRACE               |
|--------------|----------------------|--------------|-----------------------|
| Standing: 60 | Standing: 100        | Standing: 80 | Standing: 300         |
| Seated: 40   | Seated (theatre): 80 | Seated: 60   | Seated (theatre): 250 |
| Hybrid: 50   | Seated (dining): 70  | Hybrid: 70   | Seated (dining): 200  |