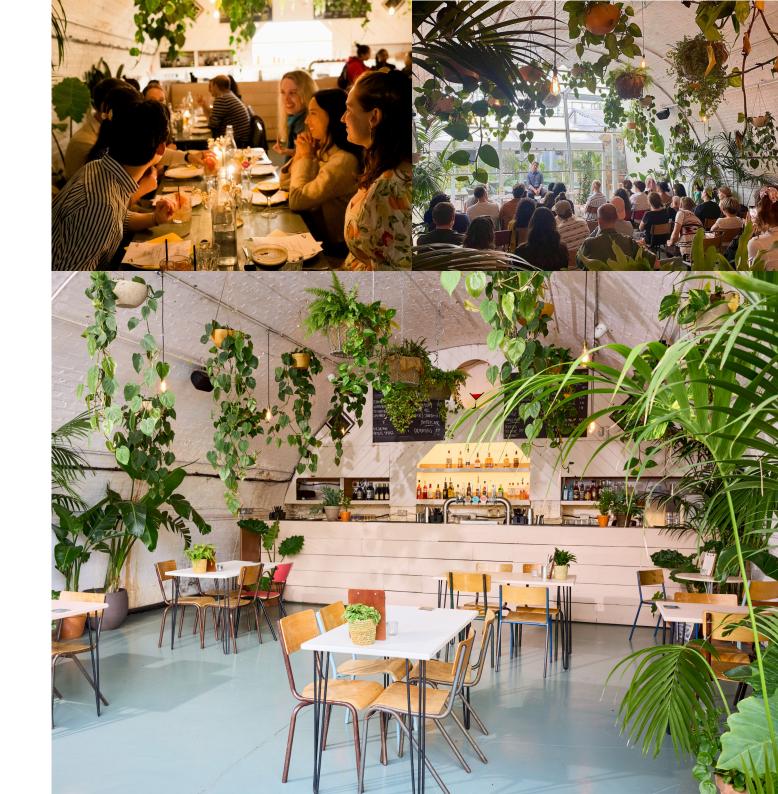

### THE TERRACE

Covered & heated during winter, our terrace allows for an al fresco drinking and dining experience, with a DJ booth, open fire kitchen and direct access to all archway spaces.

### Perfect for:

- Christmas / summer parties
- Events & activations
- Large group bookings
- Workshops

# Capacity

Standing: 300Seating: 200Hybrid: 250

- Mix of high and trestle tables
- DJ booth
- 2 cocktail bars
- Heaters & rugs available
- Flexible layout

#### **SKYLARKING**

Our cocktail bar and pizza kitchen next door to Peckham Arches. With capacity of 150, Skylarking boasts an open air kitchen, large covered and heated garden terrace and custom made vinyl decks.

#### Perfect for:

- Christmas / summer parties
- Intimate get togethers
- Private events
- Live music and DJ nights

# Capacity

Standing: 150Seating: 120Hybrid: 120

- Vinyl decks
- Large tannoy speakers
- Large cocktail bar
- Covered and heated garden