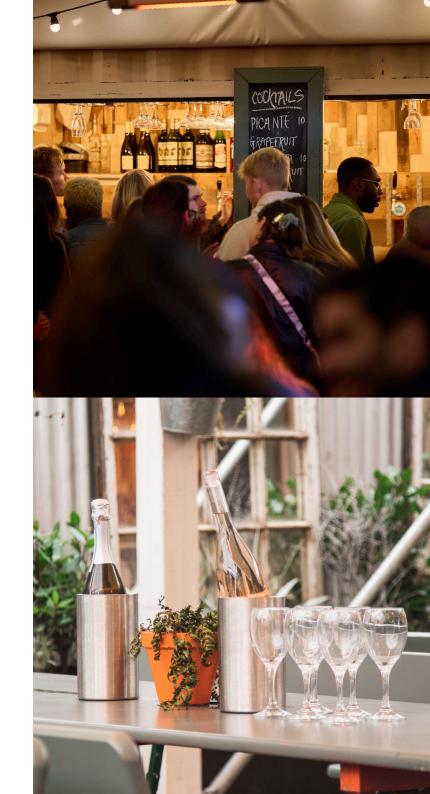

### THE TERRACE

Covered & heated during winter, our terrace allows for an al fresco drinking and dining experience, with a DJ booth, open fire kitchen and direct access to all archway spaces.

# Capacity

Standing: 300Seating: 200Hybrid: 250

- Mix of high and trestle tables
- DJ booth
- 2 cocktail bars
- Heaters & rugs available
- Flexible layout

#### SAMPLE COCKTAIL MENU

Skylarking Margarita El Sueno Blanco, Cointreau, Chambord, Lime, Agave, Homemade Oleo

Picanté El Sueno Reposado, Chilli, Coriander, Lime, Agave

Pink Grapefruit Margarita El Sueno Blanco, Pink Grapefruit, Lime, Agave