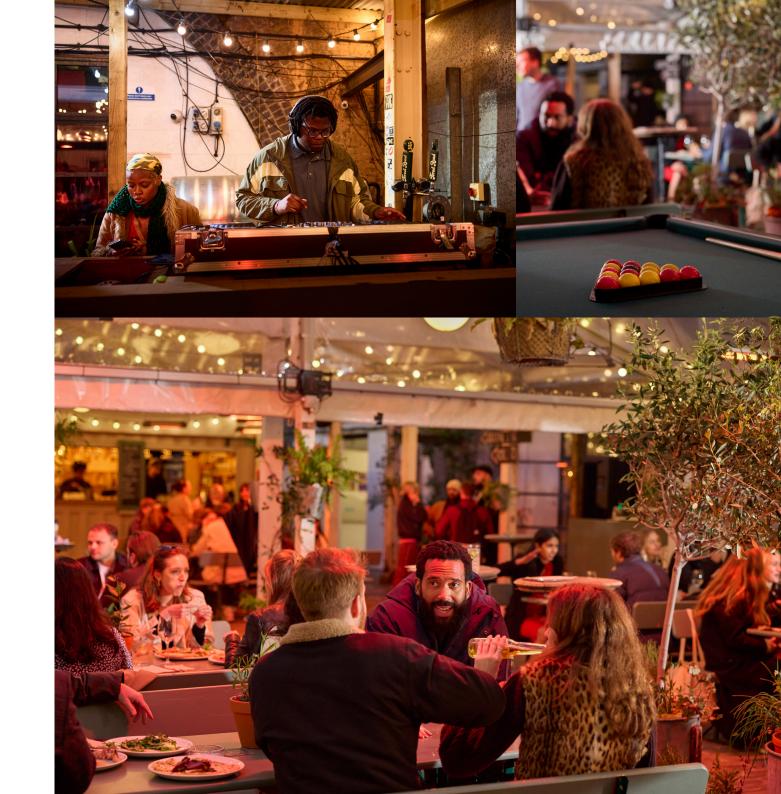

### THE TERRACE

Covered & heated during winter, our terrace allows for an al fresco drinking and dining experience, with a DJ booth, open fire kitchen and direct access to all archway spaces.

# THE DARK ARCH

Pool, Quiz, Comedy, Talks

# Perfect for:

- Evening parties
- Pool
- Smaller events and activations
- Talks