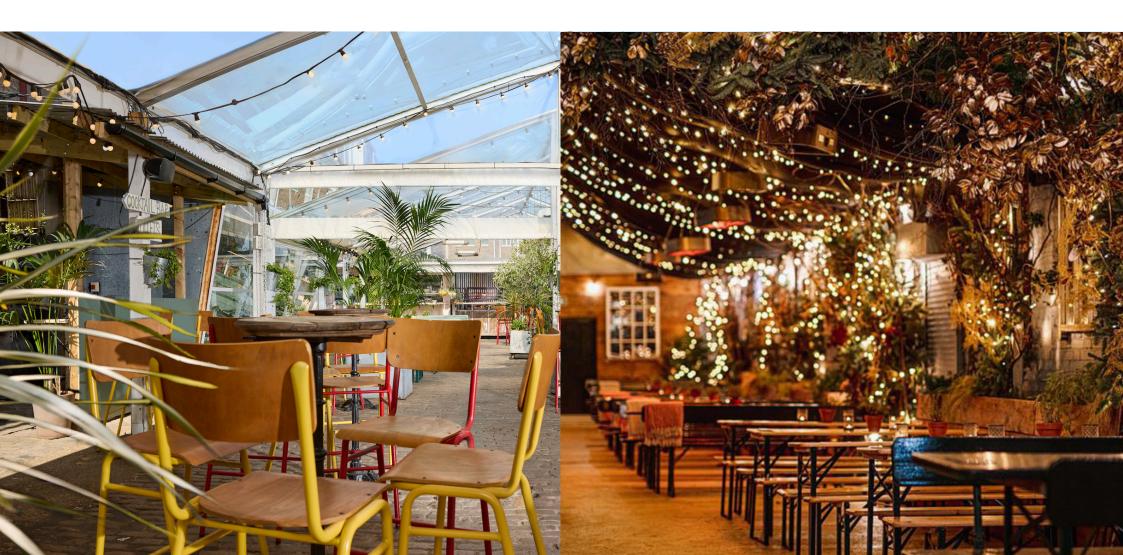

### THE TERRACE

Covered & heated during winter, our terrace allows for an al fresco drinking and dining experience, with a DJ booth, open fire kitchen and direct access to all archway spaces.

# THE GLASS ARCH

The Glass Arch is the Arches' hidden gem, with a completely flexible layout, pop-up bar, hanging plants, and a glass panelled front.