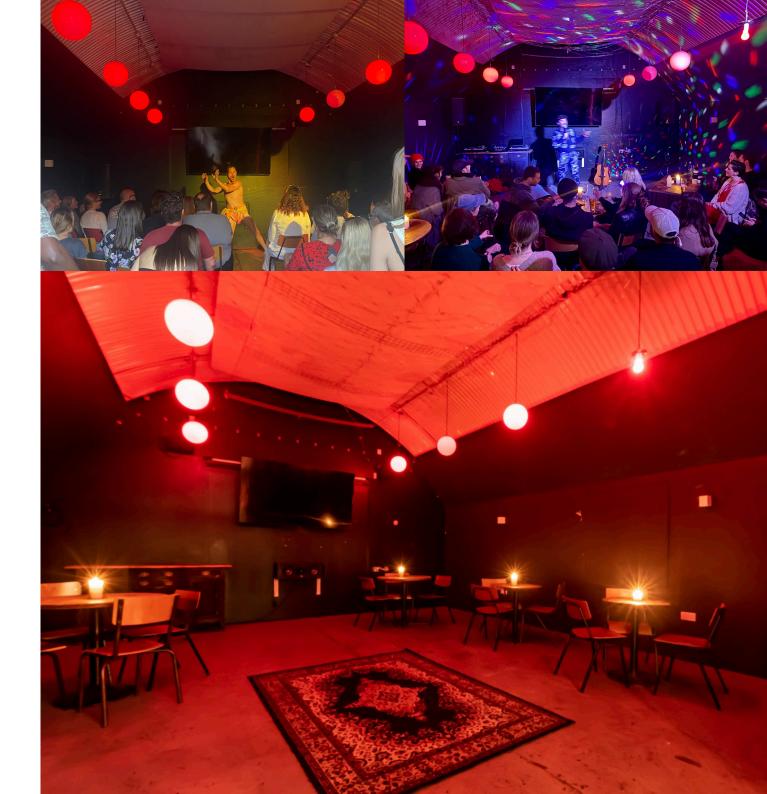

# THE DARK ARCH

Pool, Quiz, Comedy, Talks

# Perfect for:

- Evening parties
- Pool
- Smaller events and activations
- Talks

# Capacity

•Standing: 80 •Seating: 30-60

- ●TV & AV
- •Soundsystem & PA