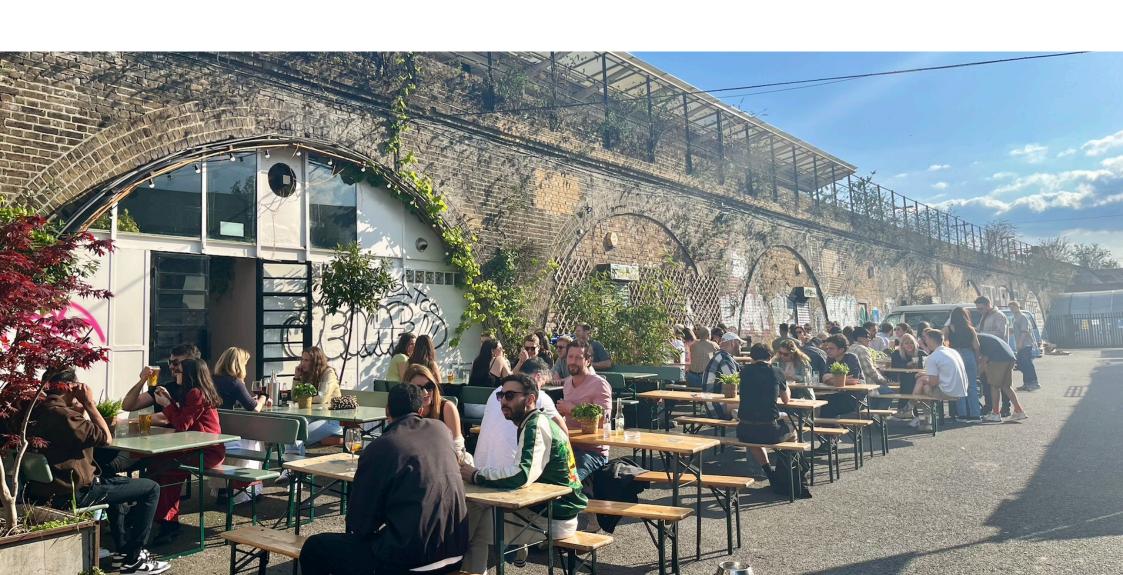

#### **PECKHAM ARCHES**

Peckham Arches is a 600 capacity multifunctional event space with a covered and heated terrace, open fire kitchen, 3 cocktail bars, and a DJ booth overlooking the terrace. There is also a gallery space, 2 hireable archway rooms, and our cocktail bar and pizza kitchen next door, Skylarking. The space is perfect for large group bookings, live music nights, brand activations, birthdays, corporate activities, screenings, album launches, exhibitions, and Christmas parties.

Situated beneath Peckham Rye Overground, the venue is very easy to get to and well connected to the rest of London. Peckham Arches is on ground level, accessible from Blenheim Grove and has wheel chair access via both entrances.

### THE TERRACE

Covered & heated during winter, our terrace allows for an al fresco drinking and dining experience, with a DJ booth, open fire kitchen and direct access to all archway spaces.