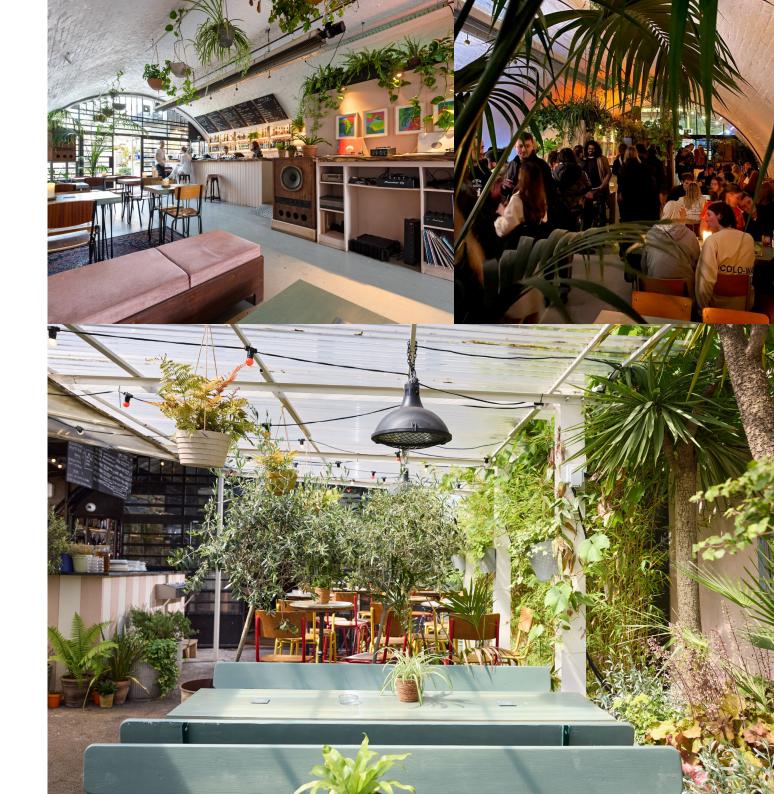

# THE GLASS ARCH

The Glass Arch is the Arches' hidden gem, with a completely flexible layout, pop-up bar, hanging plants, and a glass panelled front.

# Perfectly suited for:

- Private parties
- Live music events
- Corporate drinks
- Conferences
- Workshops

# Capacity

Standing: 100Seated: 40-80

- PA & Soundsystem
- Pop-up bar

#### **SKYLARKING**

Our cocktail bar and pizza kitchen next door to Peckham Arches. With capacity of 150, Skylarking boasts an open air kitchen, large covered and heated garden terrace and custom made vinyl decks.

#### Perfect for:

- Christmas / summer parties
- Intimate get togethers
- Private events
- Live music and DJ nights

# Capacity

Standing: 150Seating: 120Hybrid: 120

- Vinyl decks
- Large tannoy speakers
- Large cocktail bar
- Covered and heated garden