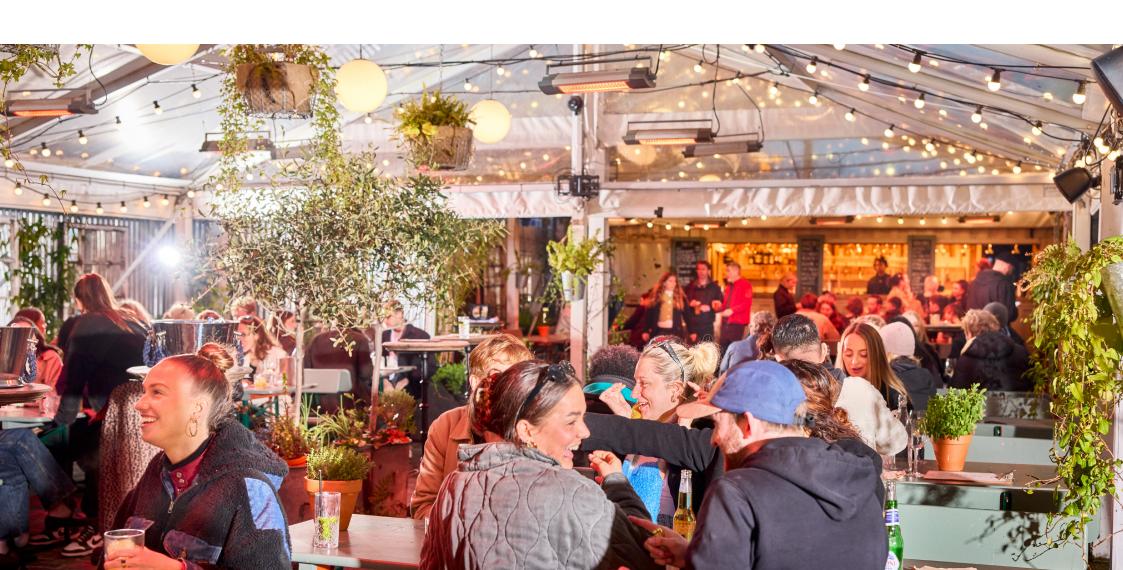

### THE TERRACE

Covered & heated during winter, our terrace allows for an al fresco drinking and dining experience, with a DJ booth, open fire kitchen and direct access to all archway spaces.

# Capacity

Standing: 300Seating: 200Hybrid: 250

- Mix of high and trestle tables
- DJ booth
- 2 cocktail bars
- Heaters & rugs available
- Flexible layout